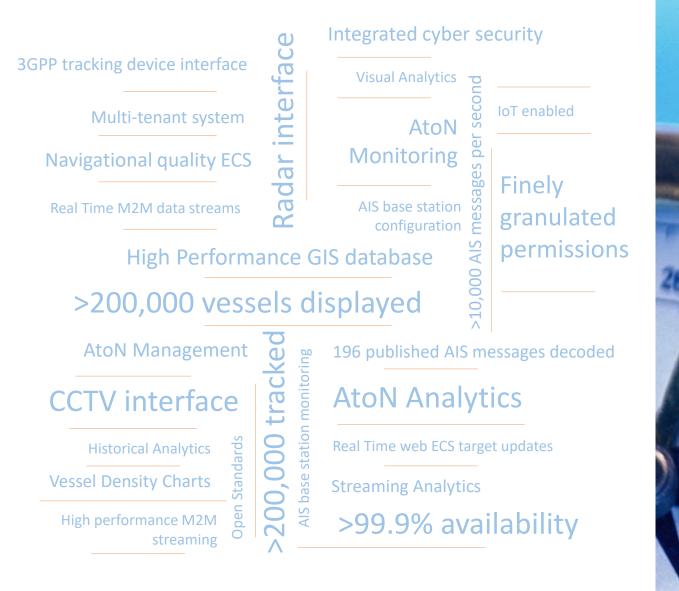

MariWeb V8 embraces a wide range of new software technologies that ensures a resilient and high performance processing environment with a responsive, web enabled Human Machine Interface including real time Electronic Chart System that includes S-63 and S-57 charts.

The MariWeb V8 processes all **196 publicly defined** AIS messages ensuring that all AIS messages are available in real time to MariWeb V8 users.

MariWeb V8 interfaces with CCTV and radar systems to provide an additional view in sensitive areas or where AIS coverage is not sufficient. MariWeb V8 is the foundation of PortWeb. See the PortWeb brochure for details.

## \_\_\_\_\_

The MariWeb V8 historical data analytics ensures that all data is stored in a high performance, Geographic Information System enabled database. The database is able to be queried with a wide range of ad hoc and / or scheduled hourly, daily, weekly, monthly and annual template reports. The report templates can be expanded at any time.

The MariWeb V8 connects to Terrestrial AIS, Satellite AIS, 3GPP, IoT and similar systems using a range of **open standard interfaces** that meet published standards. MariWeb V8 processes, stores and distributes more than 10,000 messages a second.

The MariWeb V8 streaming data analytics ensures that the AIS data is clean and secure. Streaming data analytics enables the many available configured real time events and associated alerts. User configured events with associated alerts and reports are always available. Hosted MariWeb is a multi-tenant system with a sophisticated customer, user and data management system running in a globally distributed private cloud environment. The central storage node and backup storage facility is in the United Kingdom.

IMIS Global monitors and maintains the *Hosted* **MariWeb** system and ensures that this global service is active, running, secure and available for your **24/7 use with >99.9% availability**.

The MariWeb V8 Human Machine Interface provides a user friendly interface using a multiplicity of high resolution monitors or a single, handheld tablet that can display more than 150,000 AIS targets.